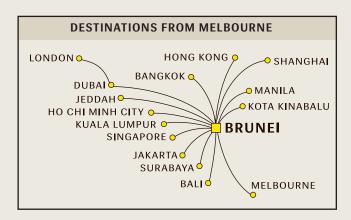

**ASIAN DESTINATIONS** 

\$596\*

| ASIA             | ECONOMY<br>RETURN FROM | BUSINESS<br>RETURN FROM |
|------------------|------------------------|-------------------------|
| BANGKOK          | \$622                  | \$1,897                 |
| BRUNEI           | \$628                  | \$1,898                 |
| DENPASAR         | \$621                  | \$1,896                 |
| HO CHI MINH CITY | \$600                  | \$1,895                 |
| HONG KONG        | \$635                  | \$1,957                 |
| JAKARTA          | \$621                  | \$1,896                 |
| KOTA KINABALU    | \$628                  | \$1,898                 |
| KUALA LUMPUR     | \$613                  | \$1,898                 |
| MANILA           | \$596                  | \$1,896                 |
| SHANGHAI         | \$640                  | \$1,899                 |
| SINGAPORE        | \$623                  | \$1,898                 |
| SURABAYA         | \$622                  | \$1,897                 |