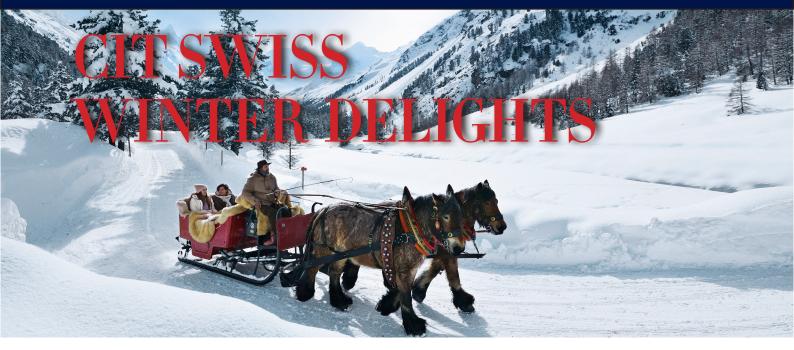

## MAGICAL WINTER MOMENTS 7 days/ 6 nights

FROM \$1,838\*pp

The two lakeside towns of Interlaken & Lucerne offer fantastic winter scenery & excursions for fun without skis. Explore the high alpine peaks, taste a traditional Swiss cheese fondue & enjoy a horse drawn sleigh ride all in this spectacular winter itinerary.

## **INCLUDES:**

- 2nd class rail travel
- 2 cheese fondue dinners
- Mountain excursions to Jungfraujoch, Mt Titlis & Mt Rigi (unescorted)
- Night sledding
- Horse drawn sleigh ride
- 6 nights 3 star accommodation (upgrades available on request)
- 6 breakfasts & 2 dinners