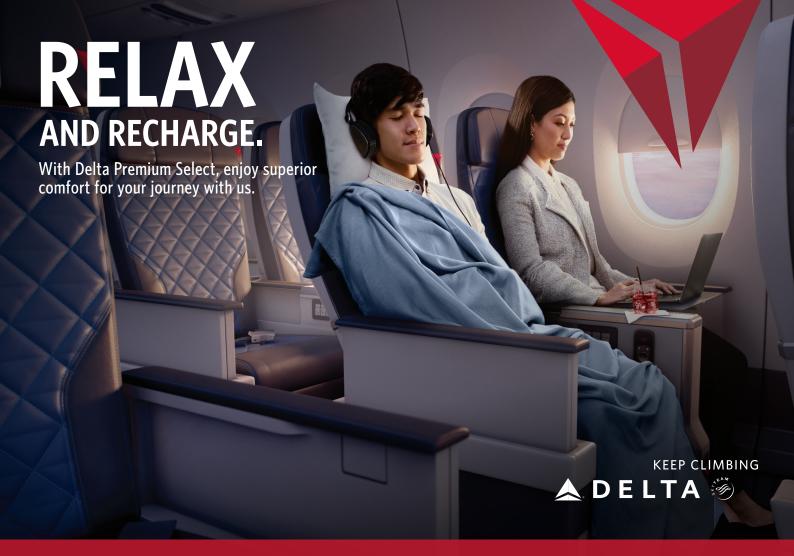

With Delta Premium Select, enjoy superior comfort between Sydney and Los Angeles. Offering 48 Premium Select seats that are completely adjustable to stretch out and relax onboard from April 2019.

## **More Room to Stretch Out**

Enable complete contentment onboard with wider seats, up to 50% more recline and up to 7" more leg room than a standard Main Cabin seat.

## **Personalised Service**

Delta Premium Select customers will enjoy a dedicated in-cabin flight attendant for customised service including a pre-departure beverage, plated meal and complimentary beer, wine and spirits, all served on Alessi designed serviceware.

## **Premium Comforts**

Onboard touches such as in-seat 110-volt and USB outlets, larger 13.3" entertainment screens, in-flight blankets and TUMI amenity kits with Malin+Goetz products ensure comfort throughout the entire journey.